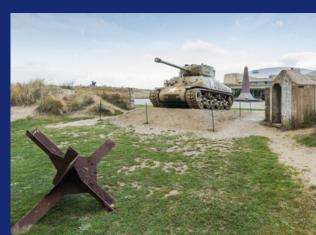

ARRIVAL AT TRAIN STATION OR BY OWN BUS PRIVATE BUS TRANSFER TO HOTEL IF NEEDED

DINNER IN TYPICAL LOCAL BRASSERIE MAIN MEAL + DESSERT, DRINK IN OPTION POSSIBILITY OF SPECIFIC MENU 2 DINNERS INCLUDED

VISIT OF D-DAY BEACHES & ROUEN WALKING TOUR IN TOWN, CUSTOM-MADE PROGRAM