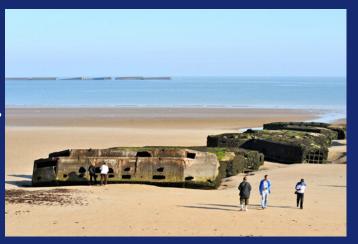

ARRIVAL AT TRAIN STATION OR BY OWN BUS PRIVATE BUS TRANSFER TO HOTEL IF NEEDED

DINNER IN TYPICAL LOCAL BRASSERIE MAIN MEAL + DESSERT, DRINK IN OPTION POSSIBILITY OF SPECIFIC MENU 2 DINNERS INCLUDED

VISIT OF D-DAY BEACHES & ROUEN WALKING TOUR IN TOWN, CUSTOM-MADE PROGRAM