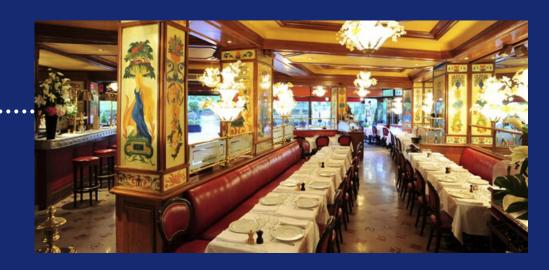

ARRIVAL AT PARIS AIRPORT/TRAIN STATION PRIVATE BUS TRANSFER TO HOSTEL

DAY

DAY2

DAY3

DINNER IN TYPICAL FRENCH BRASSERIE MAIN MEAL + DESSERT, DRINK IN OPTION POSSIBILITY OF SPECIFIC MENU 2 DINNERS INCLUDED

VISIT OF PARIS MAIN SIGHTS WALKING TOUR IN PARIS, CUSTOM-MADE PROGRAM